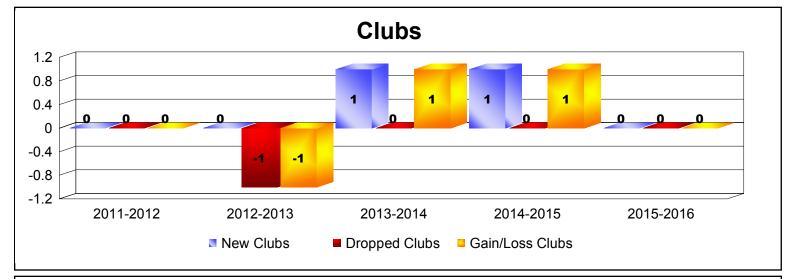

District 131

As of June 2016 Cumulative

| Year      | New<br>Clubs | Dropped<br>Clubs | Gain/<br>Loss<br>Clubs | New<br>Members | Charter<br>Members | Reinstate<br>Members | Transfer<br>Members | Total<br>Member<br>Added | Total<br>Members<br>Dropped | Gain/<br>Loss<br>Members |
|-----------|--------------|------------------|------------------------|----------------|--------------------|----------------------|---------------------|--------------------------|-----------------------------|--------------------------|
| 2011-2012 | 0            | 0                | 0                      | 11             | 0                  | 0                    | 0                   | 11                       | -43                         | -32                      |
| 2012-2013 | 0            | -1               | -1                     | 24             | 0                  | 0                    | 0                   | 24                       | -45                         | -21                      |
| 2013-2014 | 1            | 0                | 1                      | 67             | 32                 | 29                   | 0                   | 128                      | -85                         | 43                       |
| 2014-2015 | 1            | 0                | 1                      | 35             | 21                 | 1                    | 0                   | 57                       | -29                         | 28                       |
| 2015-2016 | 0            | 0                | 0                      | 26             | 0                  | 0                    | 0                   | 26                       | -39                         | -13                      |
| Average   | 0            | 0                | 0                      | 33             | 11                 | 6                    | 0                   | 49                       | -48                         | 1                        |