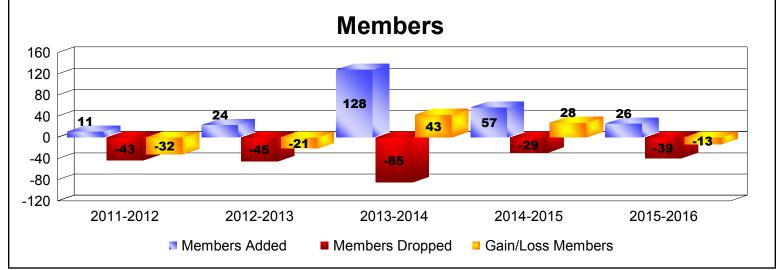

District 131

As of June 2016 Cumulative

| Year      | New<br>Clubs | Dropped<br>Clubs | Gain/<br>Loss<br>Clubs | New<br>Members | Charter<br>Members | Reinstate<br>Members | Transfer<br>Members | Total<br>Member<br>Added | Total<br>Members<br>Dropped | Gain/<br>Loss<br>Members |
|-----------|--------------|------------------|------------------------|----------------|--------------------|----------------------|---------------------|--------------------------|-----------------------------|--------------------------|
| 2011-2012 | 0            | 0                | 0                      | 11             | 0                  | 0                    | 0                   | 11                       | -43                         | -32                      |
| 2012-2013 | 0            | -1               | -1                     | 24             | 0                  | 0                    | 0                   | 24                       | -45                         | -21                      |
| 2013-2014 | 1            | 0                | 1                      | 67             | 32                 | 29                   | 0                   | 128                      | -85                         | 43                       |
| 2014-2015 | 1            | 0                | 1                      | 35             | 21                 | 1                    | 0                   | 57                       | -29                         | 28                       |
| 2015-2016 | 0            | 0                | 0                      | 26             | 0                  | 0                    | 0                   | 26                       | -39                         | -13                      |
| Average   | 0            | 0                | 0                      | 33             | 11                 | 6                    | 0                   | 49                       | -48                         | 1                        |